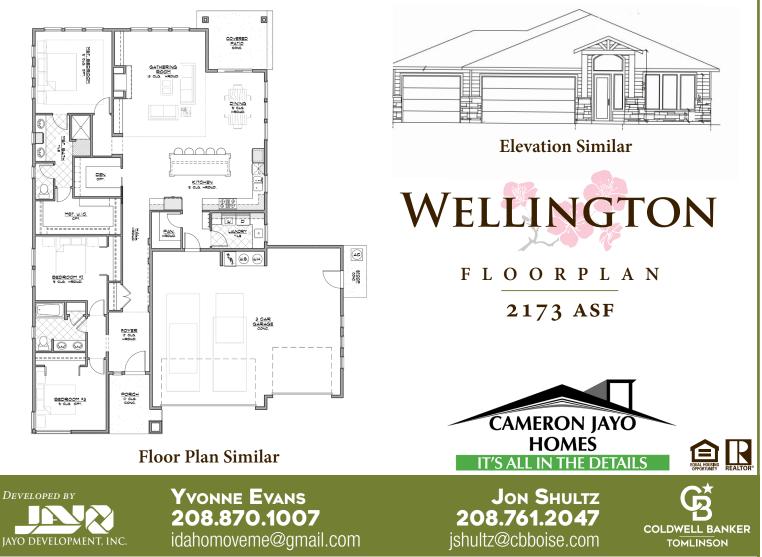

# WELLINGTON

2173 asf • 569 W. Cedarburg 3 bed + office-flex room, 2.5 baths, 3-car garage

YVONNE EVANS 208.870.1007 idahomoveme@gmail.com

Jon Shultz 208.761.2047 jshultz@cbboise.com

www.CherryBlossomMeridian.com