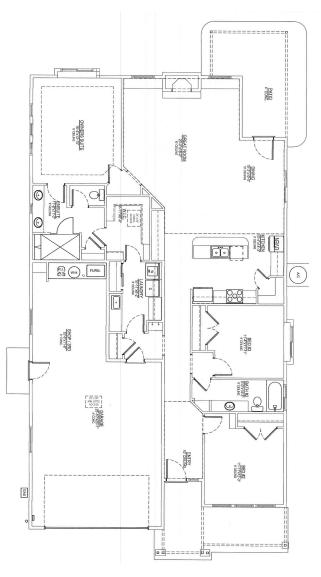

# BELLE FONTAINE

1955 asf • 1417 N Parkshire Way 3 bed, 2 baths

# - Custom-Crafted Upgrades -

100% Home Energy Rated (HERS)
9' & 10' ceilings, LVP and ceramic tile flooring
Satin nickel hardware

Hand-textured walls & full wood-wrapped windows
Board and Batten and True Lap siding with stone accents
Laundry room with utility sink, folding table
Mud room with bench & coat hooks, broom & storage closets
1-year builder's warranty, conditioned crawl space
Covered front patio & large covered rear patio

### - KITCHEN -

Custom painted and stained alder cabinets & walk-in pantry
Quartz countertops with full tile backsplash
Bosch stainless steel gas cooktop & stainless steel dishwasher
Bosch stainless steel wall microwave & wall oven
Spacious dining open to great room & large rear patio
Built-in hutch

## - PRIMARY BEDROOM & ENSUITE -

Ceramic tile flooring, quartz countertops & Moen brushed nickel faucets
Custom stained alder cabinets
Level entry walk-in tiled shower & separate room for water closet
Walk-in closet

# - GREAT ROOM -

Gas fireplace with stone accents, mantel & hearth 10' ceilings, open to kitchen & dining

...Please see Reverse Side for More Details...

DEVELOPED BY

JAYO DEVELOPMENT, INC.

YVONNE EVANS 208.870.1007 idahomoveme@gmail.com JON SHULTZ 208.761.2047 jshultz@cbboise.com

### - GUEST BATH -

LVP flooring, tub/shower with full tile surround Full quartz counter, tile backsplash, & brushed nickel faucets

## - GARAGE & EXTERIOR -

3-car extended depth tandem, carriage garage doors with opener & keyless entry Finished & painted garage walls **220 Volt** 

> Plumbed for water softener Gas BBQ stub on covered patio Spacious backyard

**Elevation Similar** 

FLOORPLAN 1955 ASF

YVONNE EVANS 208.870.1007 idahomoveme@gmail.com

JON SHULTZ 208.761.2047 ishultz@cbboise.com