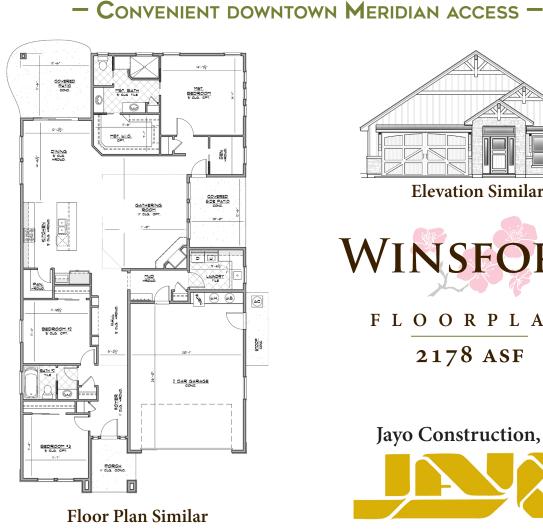

# WINSFORD

2178 asf • 1291 N. Parkshire Way 3 bedrooms + den, 2 baths

- CUSTOM-CRAFTED UPGRADES -

9' and 10' ceilings Ceramic tile flooring Engineered hardwood flooring Grand foyer with architectural insets, hand-textured walls Matte black hardware Board and batten siding with stone accents & carriage garage doors

#### - KITCHEN -

Full ceiling height custom alderwood painted and stained cabinets with upper architectural lighting Large walk-in pantry Quartz counter tops with full tile backsplash Large center entertainment island – open to great room GE Profile stainless steel appliance package Spacious dining room open to covered patio

## - PRIMARY BEDROOM & EN SUITE -

Tile flooring and quartz counter tops Separate, dual vanity sinks, separate room for water closet Walk-in tiled shower, large walk-in closet

### - GREAT ROOM -

Gas fireplace with stone accent & raised ceilings Access to covered patio adjacent to common areas

### - OFFICE -

Separate tech room with built-in desk with quartz counter ...Please see Reverse Side for More Details...

YVONNE EVANS 208.870.1007 idahomoveme@gmail.com Jon Shultz 208.761.2047 jshultz@cbboise.com

#### - LAUNDRY ROOM -Large folding table, deep sink & cabinets Separate, large mud room with closet and bench

# - GUEST BATH -

Quartz countertop with full tile surround, dual vanities & tile in tub/shower **Tile flooring** 

### - GARAGE & EXTERIOR -

2-car, extra-wide garage for storage with keyless entry and carriage garage doors Plumbed for water softener, full perimeter fencing Two covered patios: one off the dining room with a gas BBQ hookup, and an additional side patio off the great room with a roll-up privacy blind Backs up to spacious common areas on side and rear exterior Full lawn maintenance provided by homeowners' association