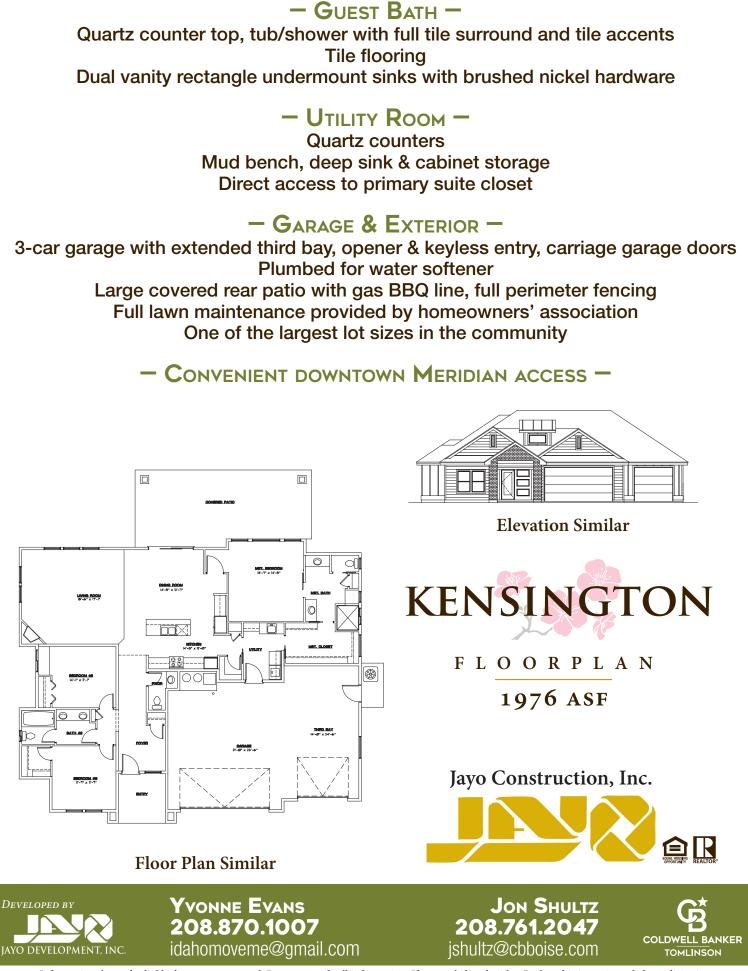

# KENSINGTON 1976 asf • 627 W. Cedarburg Drive 3 beds • 2.5 baths

- CUSTOM-CRAFTED UPGRADES -

9' and 11' ceilings Ceramic tile flooring Engineered hardwood flooring & full wood wrapped windows Matte black and brushed nickel hardware Hand-textured walls, grand foyer Board and batten and true lap siding with brick accents