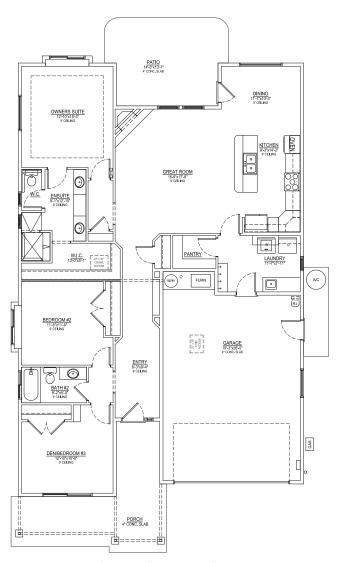

# **ESPRIT**

1696 asf • 1529 N Parkshire Way 3 bed, 2 baths

## - KITCHEN -

Custom painted and stained alder cabinets & walk-in pantry
Quartz countertops with full tile backsplash
Bosch stainless steel gas cooktop & stainless steel dishwasher
Bosch stainless steel wall microwave & wall oven
Spacious dining open to great room & rear patio

# - PRIMARY BEDROOM & ENSUITE -

Ceramic tile flooring, quartz countertops & Moen matte black faucets
Custom stained alder cabinets
Walk-in tiled shower & separate room for water closet
Walk-in closet

## - GREAT ROOM -

Gas fireplace with stone accents & mantel 9' ceilings, open to kitchen & dining

...Please see Reverse Side for More Details...

DEVELOPED BY

JAYO DEVELOPMENT, INC.

YVONNE EVANS 208.870.1007 idahomoveme@gmail.com

#### - GUEST BATH -

LVP flooring, tub/shower with full tile surround Full quartz counter, tile backsplash, & matte black faucets

## - GARAGE & EXTERIOR -

2-car, carriage garage doors with opener & keyless entry Finished & painted garage walls **220 Volt** 

Plumbed for water softener Gas BBQ stub on covered patio Full lawn maintenance provided by homeowners' association

**Elevation Similar** 

FLOORPLAN 1696 ASF

YVONNE EVANS 208.870.1007 idahomoveme@gmail.com

JON SHULTZ 208.761.2047 ishultz@cbboise.com