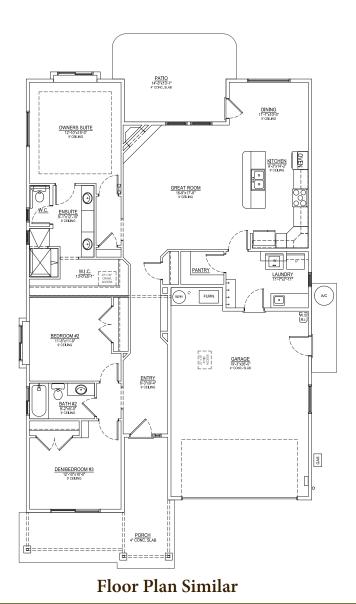

# **ESPRIT**

1696 asf • 1529 N Parkshire Way 3 bed, 2 baths

FLOORPLAN 1696 ASF

YVONNE EVANS 208.870.1007 idahomoveme@gmail.com

JON SHULTZ 208.761.2047 ishultz@cbboise.com